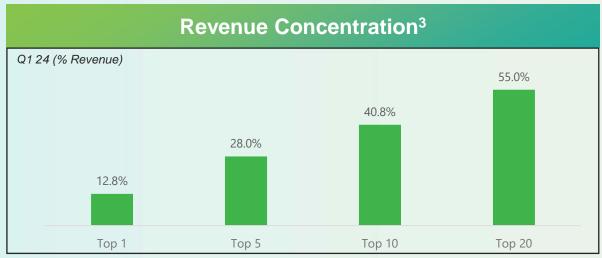

Note: All metrics are reported as % of operating revenues:

|                                   | FY 21 | FY 22 | FY23 Q1 | FY23 Q2 | FY23 Q3 | FY23 Q4 | FY 23 | FY24 Q1 |
|-----------------------------------|-------|-------|---------|---------|---------|---------|-------|---------|
| Revenue by Geo                    |       |       |         |         |         |         |       |         |
| USA                               | 73.4% | 66.4% | 66.6%   | 67.9%   | 67.5%   | 70.5%   | 68.1% | 71.9%   |
| India                             | 11.8% | 14.1% | 15.8%   | 16.1%   | 15.4%   | 15.0%   | 15.6% | 15.5%   |
| Europe                            | 10.4% | 10.4% | 10.7%   | 9.3%    | 9.4%    | 9.4%    | 9.7%  | 8.7%    |
| ROW                               | 4.4%  | 9.0%  | 6.9%    | 6.7%    | 7.7%    | 5.1%    | 6.6%  | 3.9%    |
| Million \$ Customers <sup>1</sup> |       |       |         |         |         |         |       |         |
| \$ 10 M +                         | 1     | 1     | 2       | 2       | 2       | 1       | 1     | 1       |
| \$ 5M to \$ 10M                   | 3     | 4     | 4       | 4       | 4       | 6       | 6     | 6       |
| \$ 3M to \$ 5M                    | 6     | 8     | 7       | 7       | 7       | 6       | 6     | 5       |
| \$ 1M to \$ 3M                    | 16    | 25    | 25      | 27      | 27      | 30      | 30    | 31      |
| Total                             | 26    | 38    | 38      | 40      | 40      | 43      | 43    | 43      |
| Tenure of customers               |       |       |         |         |         |         |       |         |
| 0 - 5 Years                       | 53.0% | 50.0% | -       | -       | -       | -       | 47.0% | -       |
| > 5 Years                         | 47.0% | 50.0% | -       | -       | -       | -       | 53.0% | -       |
| Revenue Mix                       |       |       |         |         |         |         |       |         |
| Onsite                            | 19.0% | 15.5% | 14.3%   | 15.3%   | 15.2%   | 15.9%   | 15.2% | 16.1%   |
| Offshore <sup>2</sup>             | 81.0% | 84.5% | 85.7%   | 84.7%   | 84.8%   | 84.1%   | 84.8% | 83.9%   |
| Revenue by contracting Model      |       |       |         |         |         |         |       |         |
| Fixed Price                       | 21.7% | 25.1% | 24.9%   | 24.4%   | 26.4%   | 25.5%   | 25.3% | 24.5%   |
| Time and Material                 | 78.3% | 74.9% | 75.1%   | 75.6%   | 73.6%   | 74.5%   | 74.7% | 75.5%   |
| # Active Customers                | 173   | 206   | 211     | 226     | 230     | 237     | 237   | 243     |
| # Billion \$ Corporation          | 46    | 54    | 56      | 54      | 55      | 55      | 55    | 57      |