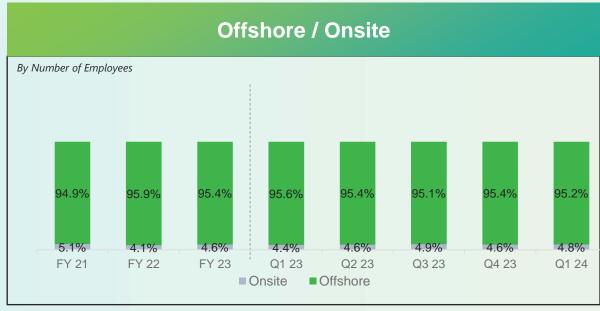

Note: All metrics are reported as % of operating revenues:

|                                   | FY 21 | FY 22 | FY23 Q1 | FY23 Q2 | FY23 Q3 | FY23 Q4 | FY 23 | FY24 Q1 |
|-----------------------------------|-------|-------|---------|---------|---------|---------|-------|---------|
| Revenue by Geo                    |       |       |         |         |         |         |       |         |
| USA                               | 73.4% | 66.4% | 66.6%   | 67.9%   | 67.5%   | 70.5%   | 68.1% | 71.9%   |
| India                             | 11.8% | 14.1% | 15.8%   | 16.1%   | 15.4%   | 15.0%   | 15.6% | 15.5%   |
| Europe                            | 10.4% | 10.4% | 10.7%   | 9.3%    | 9.4%    | 9.4%    | 9.7%  | 8.7%    |
| ROW                               | 4.4%  | 9.0%  | 6.9%    | 6.7%    | 7.7%    | 5.1%    | 6.6%  | 3.9%    |
| Million \$ Customers <sup>1</sup> |       |       |         |         |         |         |       |         |
| \$ 10 M +                         | 1     | 1     | 2       | 2       | 2       | 1       | 1     | 1       |
| \$ 5M to \$ 10M                   | 3     | 4     | 4       | 4       | 4       | 6       | 6     | 6       |
| \$ 3M to \$ 5M                    | 6     | 8     | 7       | 7       | 7       | 6       | 6     | 5       |
| \$ 1M to \$ 3M                    | 16    | 25    | 25      | 27      | 27      | 30      | 30    | 31      |
| Total                             | 26    | 38    | 38      | 40      | 40      | 43      | 43    | 43      |
| Tenure of customers               |       |       |         |         |         |         |       |         |
| 0 - 5 Years                       | 53.0% | 50.0% | -       | -       | -       | -       | 47.0% | -       |
| > 5 Years                         | 47.0% | 50.0% | -       | -       | -       | -       | 53.0% | -       |
| Revenue Mix                       |       |       |         |         |         |         |       |         |
| Onsite                            | 19.0% | 15.5% | 14.3%   | 15.3%   | 15.2%   | 15.9%   | 15.2% | 16.1%   |
| Offshore <sup>2</sup>             | 81.0% | 84.5% | 85.7%   | 84.7%   | 84.8%   | 84.1%   | 84.8% | 83.9%   |
| Revenue by contracting Model      |       |       |         |         |         |         |       |         |
| Fixed Price                       | 21.7% | 25.1% | 24.9%   | 24.4%   | 26.4%   | 25.5%   | 25.3% | 24.5%   |
| Time and Material                 | 78.3% | 74.9% | 75.1%   | 75.6%   | 73.6%   | 74.5%   | 74.7% | 75.5%   |
| # Active Customers                | 173   | 206   | 211     | 226     | 230     | 237     | 237   | 243     |
| # Billion \$ Corporation          | 46    | 54    | 56      | 54      | 55      | 55      | 55    | 57      |

Note: 1: Based on quarter revenue annualized 2: Offshore: Revenues from customers served from India;

|                             | FY21  | FY22  | FY23 Q1 | FY23 Q2 | FY23 Q3 | FY23 Q4 | FY23  | FY24 Q1 |
|-----------------------------|-------|-------|---------|---------|---------|---------|-------|---------|
| Happiest Minds              |       |       |         |         |         |         |       |         |
| Onsite                      | 166   | 172   | 185     | 210     | 228     | 227     | 227   | 244     |
| Offshore                    | 3,062 | 3,996 | 4,003   | 4,371   | 4,383   | 4,690   | 4,690 | 4,804   |
| Onsite %                    | 5.1%  | 4.1%  | 4.4%    | 4.6%    | 4.9%    | 4.6%    | 4.6%  | 4.8%    |
| Offshore %                  | 94.9% | 95.9% | 95.6%   | 95.4%   | 95.1%   | 95.4%   | 95.4% | 95.2%   |
| Utilization                 | 79.5% | 80.5% | 79.1%   | 80.6%   | 80.1%   | 74.6%   | 78.5% | 74.6%   |
| Diversity                   | 24.5% | 26.4% | 26.0%   | 27.6%   | 27.7%   | 27.4%   | 27.4% | 27.6%   |
| DSO                         |       |       |         |         |         |         |       |         |
| Billed                      | 57    | 55    | 58      | 60      | 60      | 54      | 54    | 58      |
| Unbilled                    | 28    | 35    | 36      | 31      | 29      | 31      | 31    | 31      |
| Total                       | 85    | 90    | 94      | 91      | 90      | 86      | 86    | 88      |
| EPS ₹ : Diluted             | 11.45 | 12.55 | 3.88    | 4.09    | 3.98    | 3.98    | 16.01 | 4.02    |
| Capital Ratios <sup>1</sup> |       |       |         |         |         |         |       |         |
| RoCE                        | 31.2% | 34.8% | 39.1%   | 35.2%   | 34.9%   | 32.8%   | 32.8% | 33.1%   |
| RoE                         | 29.8% | 27.3% | 31.5%   | 31.3%   | 29.4%   | 27.8%   | 27.8% | 26.0%   |