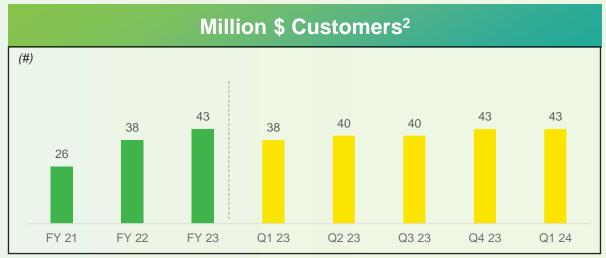

Note: All metrics are reported as % of operating revenues:

|                                   | FY 21 | FY 22 | FY23 Q1 | FY23 Q2 | FY23 Q3 | FY23 Q4 | FY 23 | FY24 Q1 |
|-----------------------------------|-------|-------|---------|---------|---------|---------|-------|---------|
| Revenue by Geo                    |       |       |         |         |         |         |       |         |
| USA                               | 73.4% | 66.4% | 66.6%   | 67.9%   | 67.5%   | 70.5%   | 68.1% | 71.9%   |
| India                             | 11.8% | 14.1% | 15.8%   | 16.1%   | 15.4%   | 15.0%   | 15.6% | 15.5%   |
| Europe                            | 10.4% | 10.4% | 10.7%   | 9.3%    | 9.4%    | 9.4%    | 9.7%  | 8.7%    |
| ROW                               | 4.4%  | 9.0%  | 6.9%    | 6.7%    | 7.7%    | 5.1%    | 6.6%  | 3.9%    |
| Million \$ Customers <sup>1</sup> |       |       |         |         |         |         |       |         |
| \$ 10 M +                         | 1     | 1     | 2       | 2       | 2       | 1       | 1     | 1       |
| \$ 5M to \$ 10M                   | 3     | 4     | 4       | 4       | 4       | 6       | 6     | 6       |
| \$ 3M to \$ 5M                    | 6     | 8     | 7       | 7       | 7       | 6       | 6     | 5       |
| \$ 1M to \$ 3M                    | 16    | 25    | 25      | 27      | 27      | 30      | 30    | 31      |
| Total                             | 26    | 38    | 38      | 40      | 40      | 43      | 43    | 43      |
| Tenure of customers               |       |       |         |         |         |         |       |         |
| 0 - 5 Years                       | 53.0% | 50.0% | -       | -       | -       | -       | 47.0% | -       |
| > 5 Years                         | 47.0% | 50.0% | -       | -       | -       | -       | 53.0% | -       |
| Revenue Mix                       |       |       |         |         |         |         |       |         |
| Onsite                            | 19.0% | 15.5% | 14.3%   | 15.3%   | 15.2%   | 15.9%   | 15.2% | 16.1%   |
| Offshore <sup>2</sup>             | 81.0% | 84.5% | 85.7%   | 84.7%   | 84.8%   | 84.1%   | 84.8% | 83.9%   |
| Revenue by contracting Model      |       |       |         |         |         |         |       |         |
| Fixed Price                       | 21.7% | 25.1% | 24.9%   | 24.4%   | 26.4%   | 25.5%   | 25.3% | 24.5%   |
| Time and Material                 | 78.3% | 74.9% | 75.1%   | 75.6%   | 73.6%   | 74.5%   | 74.7% | 75.5%   |
| # Active Customers                | 173   | 206   | 211     | 226     | 230     | 237     | 237   | 243     |
| # Billion \$ Corporation          | 46    | 54    | 56      | 54      | 55      | 55      | 55    | 57      |