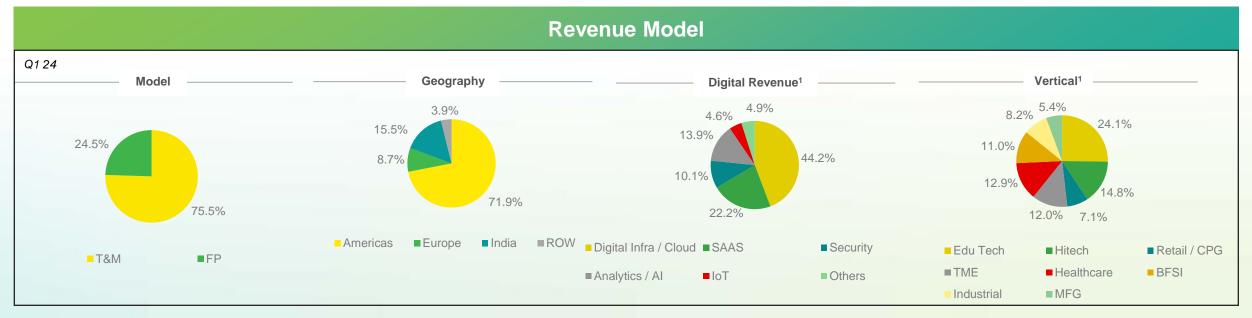

## Born Digital. Born Agile

PES: Product Engineering Services; DBS: Digital Business Solutions; IMSS: Infrastructure Management and Security Services

Note 1: Trailing 12 Months

|                                       |        |        |         |         |         |         | ВС     |         |  |  |  |
|---------------------------------------|--------|--------|---------|---------|---------|---------|--------|---------|--|--|--|
|                                       | FY21   | FY 22  | FY23 Q1 | FY23 Q2 | FY23 Q3 | FY23 Q4 | FY 23  | FY24 Q1 |  |  |  |
| Customer Industry group               |        |        |         |         |         |         |        |         |  |  |  |
| Edutech                               | 25.6%  | 23.2%  | 23.7%   | 23.8%   | 23.2%   | 22.2%   | 23.2%  | 24.1%   |  |  |  |
| Hitech                                | 18.2%  | 15.8%  | 15.6%   | 16.6%   | 15.7%   | 19.5%   | 16.9%  | 14.8%   |  |  |  |
| BFSI                                  | 16.4%  | 13.2%  | 13.7%   | 14.2%   | 10.3%   | 10.8%   | 12.2%  | 11.0%   |  |  |  |
| Travel, Media and Entertainment (TME) | 13.6%  | 13.2%  | 12.7%   | 12.5%   | 13.1%   | 13.2%   | 12.9%  | 12.0%   |  |  |  |
| Healthcare*                           | -      | -      | -       | -       | -       | -       | -      | 12.9%   |  |  |  |
| Retail / CPG                          | 5.4%   | 10.3%  | 10.0%   | 8.9%    | 10.4%   | 7.7%    | 9.2%   | 7.1%    |  |  |  |
| Industrial                            | 7.1%   | 6.9%   | 8.2%    | 7.7%    | 9.2%    | 8.3%    | 8.4%   | 8.2%    |  |  |  |
| Manufacturing                         | 6.6%   | 8.6%   | 10.0%   | 10.4%   | 10.0%   | 10.7%   | 10.3%  | 5.4%    |  |  |  |
| Others                                | 7.1%   | 8.8%   | 6.1%    | 5.8%    | 8.2%    | 7.5%    | 6.9%   | 4.4%    |  |  |  |
| Total                                 | 100.0% | 100.0% | 100.0%  | 100.0%  | 100.0%  | 100.0%  | 100.0% | 100.0%  |  |  |  |
| Digital Service Offerings             |        |        |         |         |         |         |        |         |  |  |  |
| Digital infrastructure/Cloud          | 41.6%  | 43.6%  | 45.7%   | 45.4%   | 45.4%   | 46.9%   | 45.8%  | 44.2%   |  |  |  |
| SaaS                                  | 22.7%  | 20.3%  | 21.5%   | 21.3%   | 20.1%   | 20.1%   | 20.7%  | 22.2%   |  |  |  |
| Security Solutions                    | 8.7%   | 11.9%  | 11.7%   | 12.3%   | 13.4%   | 12.0%   | 12.3%  | 10.1%   |  |  |  |
| Analytics/Al                          | 13.3%  | 12.1%  | 11.6%   | 12.8%   | 12.5%   | 11.9%   | 12.2%  | 13.9%   |  |  |  |
| IoT                                   | 10.5%  | 8.6%   | 6.2%    | 5.1%    | 5.2%    | 5.4%    | 5.4%   | 4.6%    |  |  |  |
| Total                                 | 96.8%  | 96.5%  | 96.6%   | 96.8%   | 96.5%   | 96.3%   | 96.4%  | 95.1%   |  |  |  |
| Automation                            | 25.2%  | 25.4%  | 26.0%   | 25.4%   | 27.7%   | 27.3%   | 26.6%  | 28.3%   |  |  |  |
|                                       |        |        |         |         |         |         |        |         |  |  |  |

Note: All metrics are reported as % of operating revenues:

|                                   | FY 21 | FY 22 | FY23 Q1 | FY23 Q2 | FY23 Q3 | FY23 Q4 | FY 23 | FY24 Q1 |
|-----------------------------------|-------|-------|---------|---------|---------|---------|-------|---------|
| Revenue by Geo                    |       |       |         |         |         |         |       |         |
| USA                               | 73.4% | 66.4% | 66.6%   | 67.9%   | 67.5%   | 70.5%   | 68.1% | 71.9%   |
| India                             | 11.8% | 14.1% | 15.8%   | 16.1%   | 15.4%   | 15.0%   | 15.6% | 15.5%   |
| Europe                            | 10.4% | 10.4% | 10.7%   | 9.3%    | 9.4%    | 9.4%    | 9.7%  | 8.7%    |
| ROW                               | 4.4%  | 9.0%  | 6.9%    | 6.7%    | 7.7%    | 5.1%    | 6.6%  | 3.9%    |
| Million \$ Customers <sup>1</sup> |       |       |         |         |         |         |       |         |
| \$ 10 M +                         | 1     | 1     | 2       | 2       | 2       | 1       | 1     | 1       |
| \$ 5M to \$ 10M                   | 3     | 4     | 4       | 4       | 4       | 6       | 6     | 6       |
| \$ 3M to \$ 5M                    | 6     | 8     | 7       | 7       | 7       | 6       | 6     | 5       |
| \$ 1M to \$ 3M                    | 16    | 25    | 25      | 27      | 27      | 30      | 30    | 31      |
| Total                             | 26    | 38    | 38      | 40      | 40      | 43      | 43    | 43      |
| Tenure of customers               |       |       |         |         |         |         |       |         |
| 0 - 5 Years                       | 53.0% | 50.0% | -       | -       | -       | -       | 47.0% | -       |
| > 5 Years                         | 47.0% | 50.0% | -       | -       | -       | -       | 53.0% | -       |
| Revenue Mix                       |       |       |         |         |         |         |       |         |
| Onsite                            | 19.0% | 15.5% | 14.3%   | 15.3%   | 15.2%   | 15.9%   | 15.2% | 16.1%   |
| Offshore <sup>2</sup>             | 81.0% | 84.5% | 85.7%   | 84.7%   | 84.8%   | 84.1%   | 84.8% | 83.9%   |
| Revenue by contracting Model      |       |       |         |         |         |         |       |         |
| Fixed Price                       | 21.7% | 25.1% | 24.9%   | 24.4%   | 26.4%   | 25.5%   | 25.3% | 24.5%   |
| Time and Material                 | 78.3% | 74.9% | 75.1%   | 75.6%   | 73.6%   | 74.5%   | 74.7% | 75.5%   |
| # Active Customers                | 173   | 206   | 211     | 226     | 230     | 237     | 237   | 243     |
| # Billion \$ Corporation          | 46    | 54    | 56      | 54      | 55      | 55      | 55    | 57      |