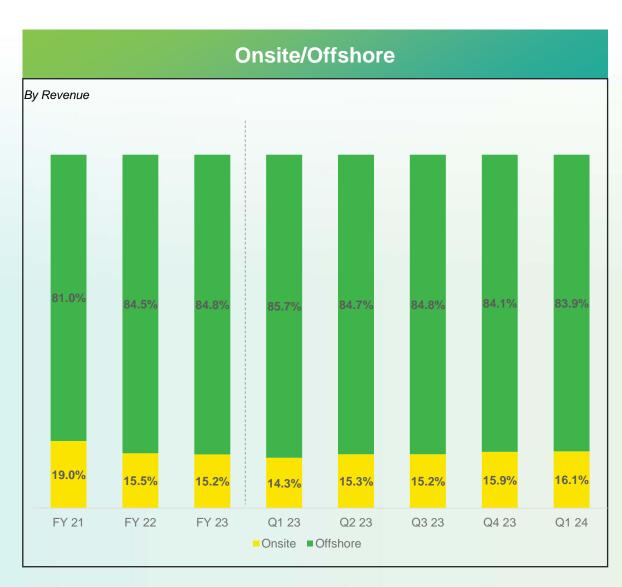

Note: All metrics are reported as % of operating revenues:

|                                   | FY 21 | FY 22 | FY23 Q1 | FY23 Q2 | FY23 Q3 | FY23 Q4 | FY 23 | FY24 Q1 |
|-----------------------------------|-------|-------|---------|---------|---------|---------|-------|---------|
| Revenue by Geo                    |       |       |         |         |         |         |       |         |
| USA                               | 73.4% | 66.4% | 66.6%   | 67.9%   | 67.5%   | 70.5%   | 68.1% | 71.9%   |
| India                             | 11.8% | 14.1% | 15.8%   | 16.1%   | 15.4%   | 15.0%   | 15.6% | 15.5%   |
| Europe                            | 10.4% | 10.4% | 10.7%   | 9.3%    | 9.4%    | 9.4%    | 9.7%  | 8.7%    |
| ROW                               | 4.4%  | 9.0%  | 6.9%    | 6.7%    | 7.7%    | 5.1%    | 6.6%  | 3.9%    |
| Million \$ Customers <sup>1</sup> |       |       |         |         |         |         |       |         |
| \$ 10 M +                         | 1     | 1     | 2       | 2       | 2       | 1       | 1     | 1       |
| \$ 5M to \$ 10M                   | 3     | 4     | 4       | 4       | 4       | 6       | 6     | 6       |
| \$ 3M to \$ 5M                    | 6     | 8     | 7       | 7       | 7       | 6       | 6     | 5       |
| \$ 1M to \$ 3M                    | 16    | 25    | 25      | 27      | 27      | 30      | 30    | 31      |
| Total                             | 26    | 38    | 38      | 40      | 40      | 43      | 43    | 43      |
| Tenure of customers               |       |       |         |         |         |         |       |         |
| 0 - 5 Years                       | 53.0% | 50.0% | -       | -       | -       | -       | 47.0% | -       |
| > 5 Years                         | 47.0% | 50.0% | -       | -       | -       | -       | 53.0% | -       |
| Revenue Mix                       |       |       |         |         |         |         |       |         |
| Onsite                            | 19.0% | 15.5% | 14.3%   | 15.3%   | 15.2%   | 15.9%   | 15.2% | 16.1%   |
| Offshore <sup>2</sup>             | 81.0% | 84.5% | 85.7%   | 84.7%   | 84.8%   | 84.1%   | 84.8% | 83.9%   |
| Revenue by contracting Model      |       |       |         |         |         |         |       |         |
| Fixed Price                       | 21.7% | 25.1% | 24.9%   | 24.4%   | 26.4%   | 25.5%   | 25.3% | 24.5%   |
| Time and Material                 | 78.3% | 74.9% | 75.1%   | 75.6%   | 73.6%   | 74.5%   | 74.7% | 75.5%   |
| # Active Customers                | 173   | 206   | 211     | 226     | 230     | 237     | 237   | 243     |
| # Billion \$ Corporation          | 46    | 54    | 56      | 54      | 55      | 55      | 55    | 57      |