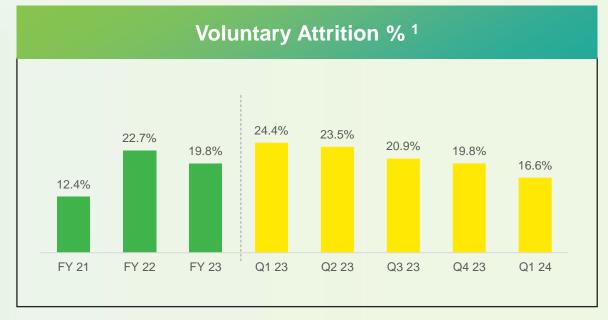

| 7,868    | 7,893    | (0.3)% | 7,558    | 4.1%  |
| %                           | 19.4%    | 20.4%    |        | 22.9%    |       |
| Тах                         | 2,035    | 2,127    | -      | 1,924    | -     |
| %                           | 5.0%     | 5.5%     |        | 5.8%     |       |
| PAT                         | 5,833    | 5,766    | 1.2%   | 5,634    | 3.5%  |
| %                           | 14.4%    | 14.9%    |        | 17.1%    |       |
| Revenues (\$'000)           | 47,566   | 45,918   | 3.6%   | 42,224   | 12.7% |
| Growth in Constant Currency | -        | -        | 3.5%   | -        | 13.8% |

## Born Digital. Born Agile







PES: Product Engineering Services; DBS: Digital Business Solutions; IMSS: Infrastructure Management and Security Services















Note 1: Trailing 12 Months

















|                                       |        |        |         |         |         |         | ВС     |         |  |  |  |
|---------------------------------------|--------|--------|---------|---------|---------|---------|--------|---------|--|--|--|
|                                       | FY21   | FY 22  | FY23 Q1 | FY23 Q2 | FY23 Q3 | FY23 Q4 | FY 23  | FY24 Q1 |  |  |  |
| Customer Industry group               |        |        |         |         |         |         |        |         |  |  |  |
| Edutech                               | 25.6%  | 23.2%  | 23.7%   | 23.8%   | 23.2%   | 22.2%   | 23.2%  | 24.1%   |  |  |  |
| Hitech                                | 18.2%  | 15.8%  | 15.6%   | 16.6%   | 15.7%   | 19.5%   | 16.9%  | 14.8%