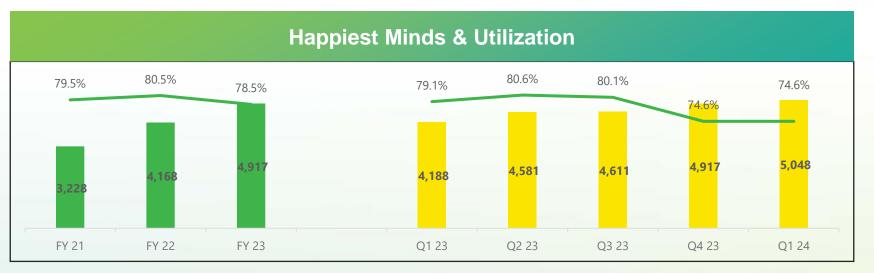

Note: 1: Based on quarter revenue annualized 2: Offshore: Revenues from customers served from India;

|                             | FY21  | FY22  | FY23 Q1 | FY23 Q2 | FY23 Q3 | FY23 Q4 | FY23  | FY24 Q1 |
|-----------------------------|-------|-------|---------|---------|---------|---------|-------|---------|
| Happiest Minds              |       |       |         |         |         |         |       |         |
| Onsite                      | 166   | 172   | 185     | 210     | 228     | 227     | 227   | 244     |
| Offshore                    | 3,062 | 3,996 | 4,003   | 4,371   | 4,383   | 4,690   | 4,690 | 4,804   |
| Onsite %                    | 5.1%  | 4.1%  | 4.4%    | 4.6%    | 4.9%    | 4.6%    | 4.6%  | 4.8%    |
| Offshore %                  | 94.9% | 95.9% | 95.6%   | 95.4%   | 95.1%   | 95.4%   | 95.4% | 95.2%   |
| Utilization                 | 79.5% | 80.5% | 79.1%   | 80.6%   | 80.1%   | 74.6%   | 78.5% | 74.6%   |
| Diversity                   | 24.5% | 26.4% | 26.0%   | 27.6%   | 27.7%   | 27.4%   | 27.4% | 27.6%   |
| DSO                         |       |       |         |         |         |         |       |         |
| Billed                      | 57    | 55    | 58      | 60      | 60      | 54      | 54    | 58      |
| Unbilled                    | 28    | 35    | 36      | 31      | 29      | 31      | 31    | 31      |
| Total                       | 85    | 90    | 94      | 91      | 90      | 86      | 86    | 88      |
| EPS ₹ : Diluted             | 11.45 | 12.55 | 3.88    | 4.09    | 3.98    | 3.98    | 16.01 | 4.02    |
| Capital Ratios <sup>1</sup> |       |       |         |         |         |         |       |         |
| RoCE                        | 31.2% | 34.8% | 39.1%   | 35.2%   | 34.9%   | 32.8%   | 32.8% | 33.1%   |
| RoE                         | 29.8% | 27.3% | 31.5%   | 31.3%   | 29.4%   | 27.8%   | 27.8% | 26.0%   |