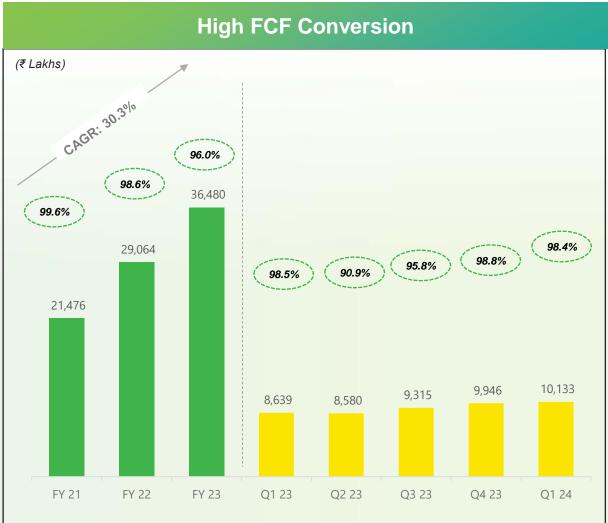

**Total Income Growth** 4.7% q-o-q

22.6% y-o-y

**EBITDA** margin 25.5%

**Promoter** 

**Ashok Soota** 

IPO - In September 2020

- Completed 12 years in August 2023
- Successful QIP Fund raise of ₹500 Cr in July 2023
- Strong Management Team & Corporate Governance
- 700K+ Investors
- Robust Growth and Profitability