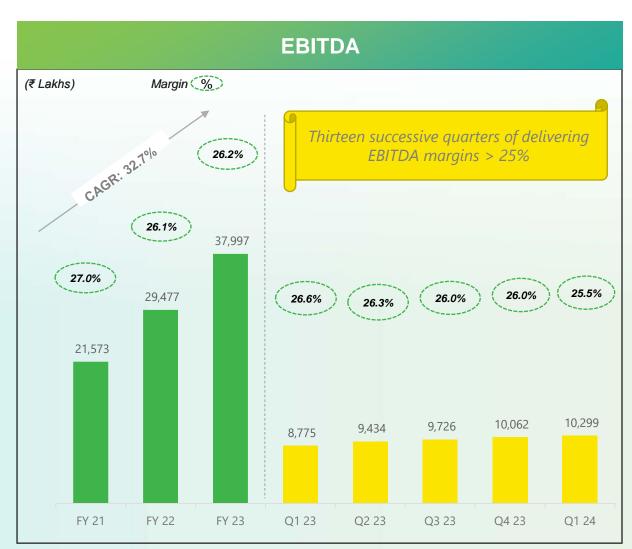

**Total Income Growth** 4.7% q-o-q

22.6% y-o-y

**EBITDA** margin 25.5%

**Promoter** 

**Ashok Soota** 

IPO - In September 2020

- Completed 12 years in August 2023
- Successful QIP Fund raise of ₹500 Cr in July 2023
- Strong Management Team & Corporate Governance
- 700K+ Investors
- Robust Growth and Profitability

# **Summary Profit & Loss Statement**

Born Digital . Born Agile All figures in ₹ Lakhs

|                                |         |          |          |          |          |          | <u> </u> |          |  |
|--------------------------------|---------|----------|----------|----------|----------|----------|----------|----------|--|
|                                | FY 21   | FY 22    | FY 23 Q1 | FY 23 Q2 | FY 23 Q3 | FY 23 Q4 | FY 23    | FY 24 Q1 |  |
| Income                         |         |          |          |          |          |          |          |          |  |
| Operating revenue              | 77,341  | 1,09,365 | 32,892   | 35,551   | 36,688   | 37,798   | 1,42,929 | 39,087   |  |
| Other income                   | 2,424   | 3,710    | 104      | 382      | 780      | 845      | 2,111    | 1,366    |  |
| Total income                   | 79,765  | 1,13,075 | 32,996   | 35,933   | 37,468   | 38,643   | 1,45,040 | 40,453   |  |
| Cost of revenue                | 44,382  | 64,404   | 18,499   | 20,592   | 21,394   | 22,342   | 82,827   | 23,404   |  |
| Gross margin                   | 32,959  | 44,961   | 14,393   | 14,959   | 15,294   | 15,456   | 60,101   | 15,683   |  |
| %                              | 42.6%   | 41.1%    | 43.8%    | 42.1%    | 41.7%    | 40.9%    | 42.0%    | 40.1%    |  |
| SG&A                           | 13,810  | 19,193   | 5,722    | 5,907    | 6,348    | 6,239    | 24,215   | 6,750    |  |
| %                              | 17.9%   | 17.5%    | 17.4%    | 16.6%    | 17.3%    | 16.5%    | 16.9%    | 17.3%    |  |
| EBITDA                         | 21,573  | 29,477   | 8,775    | 9,434    | 9,726    | 10,062   | 37,997   | 10,299   |  |
| %                              | 27.0%   | 26.1%    | 26.6%    | 26.3%    | 26.0%    | 26.0%    | 26.2%    | 25.5%    |  |
| Depreciation                   | 2,274   | 3,288    | 934      | 971      | 992      | 1,294    | 4,191    | 1,424    |  |
| %                              | 2.9%    | 3.0%     | 2.8%     | 2.7%     | 2.7%     | 3.4%     | 2.9%     | 3.6%     |  |
| EBIT                           | 19,299  | 26,189   | 7,841    | 8,463    | 8,734    | 8,768    | 33,806   | 8,875    |  |
| %                              | 24.2%   | 23.2%    | 23.8%    | 23.6%    | 23.3%    | 22.7%    | 23.3%    | 21.9%    |  |
| Finance cost                   | 697     | 995      | 283      | 452      | 576      | 875      | 2,186    | 1,007    |  |
| PBT before exceptional item*   | 18,602  | 25,194   | 7,558    | 8,011    | 8,158    | 7,893    | 31,620   | 7,868    |  |
| %                              | 23.3%   | 22.2%    | 22.9%    | 22.3%    | 21.8%    | 20.4%    | 21.7%    | 19.4%    |  |
| Exceptional Items <sup>+</sup> | -       | 609      | -        | -        | 634      | -        | 634      | -        |  |
| PBT *                          | 18,602  | 24,585   | 7,558    | 8,011    | 7,524    | 7,893    | 30,986   | 7,868    |  |
| %                              | 23.3%   | 21.7%    | 22.9%    | 22.3%    | 20.1%    | 20.4%    | 21.4%    | 19.4%    |  |
| Current tax                    | 3,527   | 6,310    | 2,325    | 1,638    | 2,335    | 2,210    | 8,508    | 2,280    |  |
| Deferred tax                   | (1,171) | 155      | (401)    | 432      | (569)    | (83)     | (621)    | (245)    |  |
| Total Tax                      | 2,356   | 6,465    | 1,924    | 2,070    | 1,766    | 2,127    | 7,887    | 2,035    |  |
| %                              | 3.0%    | 5.7%     | 5.8%     | 5.8%     | 4.7%     | 5.5%     | 5.4%     | 5.0%     |  |
| PAT *                          | 16,246  | 18,120   | 5,634    | 5,941    | 5,758    | 5,766    | 23,099   | 5,833    |  |
| %                              | 20.4%   | 16.0%    | 17.1%    | 16.5%    | 15.4%    | 14.9%    | 15.9%    | 14.4%    |  |