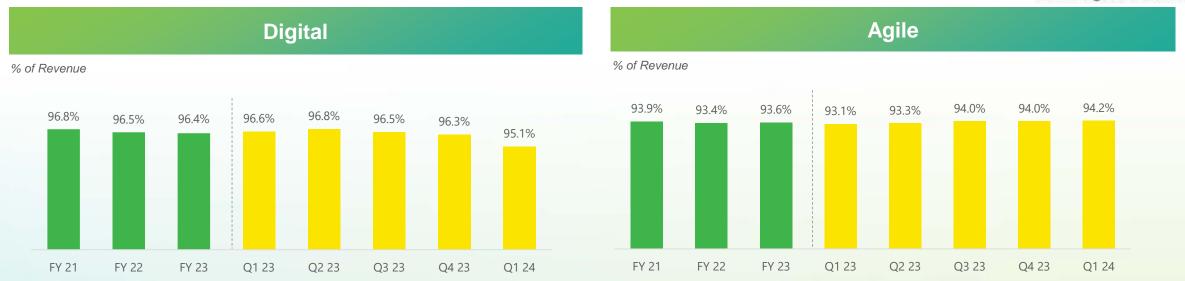

## Born Digital. Born Agile

PES: Product Engineering Services; DBS: Digital Business Solutions; IMSS: Infrastructure Management and Security Services

Note 1: Trailing 12 Months

|                                       |        |        |         |         |         |         | ВС     |         |  |  |  |
|---------------------------------------|--------|--------|---------|---------|---------|---------|--------|---------|--|--|--|
|                                       | FY21   | FY 22  | FY23 Q1 | FY23 Q2 | FY23 Q3 | FY23 Q4 | FY 23  | FY24 Q1 |  |  |  |
| Customer Industry group               |        |        |         |         |         |         |        |         |  |  |  |
| Edutech                               | 25.6%  | 23.2%  | 23.7%   | 23.8%   | 23.2%   | 22.2%   | 23.2%  | 24.1%   |  |  |  |
| Hitech                                | 18.2%  | 15.8%  | 15.6%   | 16.6%   | 15.7%   | 19.5%   | 16.9%  | 14.8%   |  |  |  |
| BFSI                                  | 16.4%  | 13.2%  | 13.7%   | 14.2%   | 10.3%   | 10.8%   | 12.2%  | 11.0%   |  |  |  |
| Travel, Media and Entertainment (TME) | 13.6%  | 13.2%  | 12.7%   | 12.5%   | 13.1%   | 13.2%   | 12.9%  | 12.0%   |  |  |  |
| Healthcare*                           | -      | -      | -       | -       | -       | -       | -      | 12.9%   |  |  |  |
| Retail / CPG                          | 5.4%   | 10.3%  | 10.0%   | 8.9%    | 10.4%   | 7.7%    | 9.2%   | 7.1%    |  |  |  |
| Industrial                            | 7.1%   | 6.9%   | 8.2%    | 7.7%    | 9.2%    | 8.3%    | 8.4%   | 8.2%    |  |  |  |
| Manufacturing                         | 6.6%   | 8.6%   | 10.0%   | 10.4%   | 10.0%   | 10.7%   | 10.3%  | 5.4%    |  |  |  |
| Others                                | 7.1%   | 8.8%   | 6.1%    | 5.8%    | 8.2%    | 7.5%    | 6.9%   | 4.4%    |  |  |  |
| Total                                 | 100.0% | 100.0% | 100.0%  | 100.0%  | 100.0%  | 100.0%  | 100.0% | 100.0%  |  |  |  |
| Digital Service Offerings             |        |        |         |         |         |         |        |         |  |  |  |
| Digital infrastructure/Cloud          | 41.6%  | 43.6%  | 45.7%   | 45.4%   | 45.4%   | 46.9%   | 45.8%  | 44.2%   |  |  |  |
| SaaS                                  | 22.7%  | 20.3%  | 21.5%   | 21.3%   | 20.1%   | 20.1%   | 20.7%  | 22.2%   |  |  |  |
| Security Solutions                    | 8.7%   | 11.9%  | 11.7%   | 12.3%   | 13.4%   | 12.0%   | 12.3%  | 10.1%   |  |  |  |
| Analytics/Al                          | 13.3%  | 12.1%  | 11.6%   | 12.8%   | 12.5%   | 11.9%   | 12.2%  | 13.9%   |  |  |  |
| IoT                                   | 10.5%  | 8.6%   | 6.2%    | 5.1%    | 5.2%    | 5.4%    | 5.4%   | 4.6%    |  |  |  |
| Total                                 | 96.8%  | 96.5%  | 96.6%   | 96.8%   | 96.5%   | 96.3%   | 96.4%  | 95.1%   |  |  |  |
| Automation                            | 25.2%  | 25.4%  | 26.0%   | 25.4%   | 27.7%   | 27.3%   | 26.6%  | 28.3%   |  |  |  |
|                                       |        |        |         |         |         |         |        |         |  |  |  |