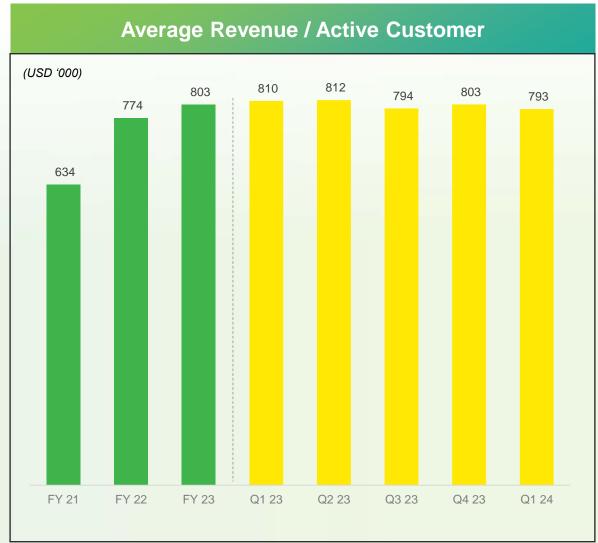

### Results Q1 FY 24

Born Digital . Born Agile

All amounts in ₹ Lakhs unless stated otherwise

| Particulars                 | Q1 FY 24 | Q4 FY 23 | QoQ    | Q1 FY 23 | YoY   |
|-----------------------------|----------|----------|--------|----------|-------|
| Revenues                    | 39,087   | 37,798   | 3.4%   | 32,892   | 18.8% |
| Other Income                | 1,366    | 845      | -      | 104      | -     |
| Total Income                | 40,453   | 38,643   | 4.7%   | 32,996   | 22.6% |
| EBITDA                      | 10,299   | 10,062   | 2.4%   | 8,775    | 17.4% |
| %                           | 25.5%    | 26.0%    |        | 26.6%    |       |
| PBT                         | 7,868    | 7,893    | (0.3)% | 7,558    | 4.1%  |
| %                           | 19.4%    | 20.4%    |        | 22.9%    |       |
| Тах                         | 2,035    | 2,127    | -      | 1,924    | -     |
| %                           | 5.0%     | 5.5%     |        | 5.8%     |       |
| PAT                         | 5,833    | 5,766    | 1.2%   | 5,634    | 3.5%  |
| %                           | 14.4%    | 14.9%    |        | 17.1%    |       |
| Revenues (\$'000)           | 47,566   | 45,918   | 3.6%   | 42,224   | 12.7% |
| Growth in Constant Currency | -        | -        | 3.5%   | -        | 13.8% |

#### All figures in ₹ Lakhs

| FY2    | 21                                                   | FY22                                                              |                                                                                                               | FY23 Q1                                                                                                                                    |                                                                                                                                                                                                                                                                                                                      | FY23 Q2                                                                                                                                                                                                                                                                                                                                                                         |                                                                                                                                                                                                                                                                                                                                                                                                                                              | FY23 Q3                                                                                                                                                                                                                                                                                                                                                                                                                                                                                                 |                                                                                                                                                                                                                                                                                                                                                                                                                                                                                                                                                                      | FY23 Q4                                                                                                                                                                                                                                                                                                                                                                                                                                                                                                                                                                                                                         |                                                                                                                                                                                                                                                                                                                                                  | FY23                                                                                                                                                                                                                                                                                                                                                                          |                                                                                                                                                                                                                                                                                                                                                                                                                  | FY24 Q1                                                                                                                                                                                                                                                                                                                                                                                                                                       |                                                                                                                                                                                                                                                                                                                                                                                                                                                                                |
|--------|------------------------------------------------------|-------------------------------------------------------------------|---------------------------------------------------------------------------------------------------------------|--------------------------------------------------------------------------------------------------------------------------------------------|----------------------------------------------------------------------------------------------------------------------------------------------------------------------------------------------------------------------------------------------------------------------------------------------------------------------|---------------------------------------------------------------------------------------------------------------------------------------------------------------------------------------------------------------------------------------------------------------------------------------------------------------------------------------------------------------------------------|----------------------------------------------------------------------------------------------------------------------------------------------------------------------------------------------------------------------------------------------------------------------------------------------------------------------------------------------------------------------------------------------------------------------------------------------|---------------------------------------------------------------------------------------------------------------------------------------------------------------------------------------------------------------------------------------------------------------------------------------------------------------------------------------------------------------------------------------------------------------------------------------------------------------------------------------------------------|----------------------------------------------------------------------------------------------------------------------------------------------------------------------------------------------------------------------------------------------------------------------------------------------------------------------------------------------------------------------------------------------------------------------------------------------------------------------------------------------------------------------------------------------------------------------|---------------------------------------------------------------------------------------------------------------------------------------------------------------------------------------------------------------------------------------------------------------------------------------------------------------------------------------------------------------------------------------------------------------------------------------------------------------------------------------------------------------------------------------------------------------------------------------------------------------------------------|--------------------------------------------------------------------------------------------------------------------------------------------------------------------------------------------------------------------------------------------------------------------------------------------------------------------------------------------------|-------------------------------------------------------------------------------------------------------------------------------------------------------------------------------------------------------------------------------------------------------------------------------------------------------------------------------------------------------------------------------|------------------------------------------------------------------------------------------------------------------------------------------------------------------------------------------------------------------------------------------------------------------------------------------------------------------------------------------------------------------------------------------------------------------|-----------------------------------------------------------------------------------------------------------------------------------------------------------------------------------------------------------------------------------------------------------------------------------------------------------------------------------------------------------------------------------------------------------------------------------------------|--------------------------------------------------------------------------------------------------------------------------------------------------------------------------------------------------------------------------------------------------------------------------------------------------------------------------------------------------------------------------------------------------------------------------------------------------------------------------------|
|        |                                                      |                                                                   |                                                                                                               |                                                                                                                                            |                                                                                                                                                                                                                                                                                                                      |                                                                                                                                                                                                                                                                                                                                                                                 |                                                                                                                                                                                                                                                                                                                                                                                                                                              |                                                                                                                                                                                                                                                                                                                                                                                                                                                                                                         |                                                                                                                                                                                                                                                                                                                                                                                                                                                                                                                                                                      |                                                                                                                                                                                                                                                                                                                                                                                                                                                                                                                                                                                                                                 |                                                                                                                                                                                                                                                                                                                                                  |                                                                                                                                                                                                                                                                                                                                                                               |                                                                                                                                                                                                                                                                                                                                                                                                                  |                                                                                                                                                                                                                                                                                                                                                                                                                                               |                                                                                                                                                                                                                                                                                                                                                                                                                                                                                |
| 16,421 | 20.6%                                                | 24,168                                                            | 21.4%                                                                                                         | 7,356                                                                                                                                      | 22.3%                                                                                                                                                                                                                                                                                                                | 7,902                                                                                                                                                                                                                                                                                                                                                                           | 22.0%                                                                                                                                                                                                                                                                                                                                                                                                                                        | 7,912                                                                                                                                                                                                                                                                                                                                                                                                                                                                                                   | 21.1%                                                                                                                                                                                                                                                                                                                                                                                                                                                                                                                                                                | 7,525                                                                                                                                                                                                                                                                                                                                                                                                                                                                                                                                                                                                                           | 19.5%                                                                                                                                                                                                                                                                                                                                            | 30,694                                                                                                                                                                                                                                                                                                                                                                        | 21.2%                                                                                                                                                                                                                                                                                                                                                                                                            | 7,516                                                                                                                                                                                                                                                                                                                                                                                                                                         | 18.6%                                                                                                                                                                                                                                                                                                                                                                                                                                                                          |
| 21,288 | 26.7%                                                | 32,891                                                            | 29.1%                                                                                                         | 9,903                                                                                                                                      | 30.0%                                                                                                                                                                                                                                                                                                                | 10,722                                                                                                                                                                                                                                                                                                                                                                          | 29.8%                                                                                                                                                                                                                                                                                                                                                                                                                                        | 11,266                                                                                                                                                                                                                                                                                                                                                                                                                                                                                                  | 30.1%                                                                                                                                                                                                                                                                                                                                                                                                                                                                                                                                                                | 11,180                                                                                                                                                                                                                                                                                                                                                                                                                                                                                                                                                                                                                          | 28.9%                                                                                                                                                                                                                                                                                                                                            | 43,070                                                                                                                                                                                                                                                                                                                                                                        | 29.7%                                                                                                                                                                                                                                                                                                                                                                                                            | 11,175                                                                                                                                                                                                                                                                                                                                                                                                                                        | 27.6%                                                                                                                                                                                                                                                                                                                                                                                                                                                                          |
| 39,632 | 49.7%                                                | 52,308                                                            | 46.3%                                                                                                         | 15,633                                                                                                                                     | 47.4%                                                                                                                                                                                                                                                                                                                | 16,927                                                                                                                                                                                                                                                                                                                                                                          | 47.1%                                                                                                                                                                                                                                                                                                                                                                                                                                        | 17,511                                                                                                                                                                                                                                                                                                                                                                                                                                                                                                  | 46.7%                                                                                                                                                                                                                                                                                                                                                                                                                                                                                                                                                                | 19,093                                                                                                                                                                                                                                                                                                                                                                                                                                                                                                                                                                                                                          | 49.4%                                                                                                                                                                                                                                                                                                                                            | 69,165                                                                                                                                                                                                                                                                                                                                                                        | 47.7%                                                                                                                                                                                                                                                                                                                                                                                                            | 20,396                                                                                                                                                                                                                                                                                                                                                                                                                                        | 50.4%                                                                                                                                                                                                                                                                                                                                                                                                                                                                          |
| 77,341 | 97.0%                                                | 109,367                                                           | 96.7%                                                                                                         | 32,892                                                                                                                                     | 99.7%                                                                                                                                                                                                                                                                                                                | 35,551                                                                                                                                                                                                                                                                                                                                                                          | 98.9%                                                                                                                                                                                                                                                                                                                                                                                                                                        | 36,688                                                                                                                                                                                                                                                                                                                                                                                                                                                                                                  | 97.9%                                                                                                                                                                                                                                                                                                                                                                                                                                                                                                                                                                | 37,798                                                                                                                                                                                                                                                                                                                                                                                                                                                                                                                                                                                                                          | 97.8%                                                                                                                                                                                                                                                                                                                                            | 142,929                                                                                                                                                                                                                                                                                                                                                                       | 98.5%                                                                                                                                                                                                                                                                                                                                                                                                            | 39,087                                                                                                                                                                                                                                                                                                                                                                                                                                        | 96.6%                                                                                                                                                                                                                                                                                                                                                                                                                                                                          |
| 2,424  | 3.0%                                                 | 3,708                                                             | 3.3%                                                                                                          | 104                                                                                                                                        | 0.3%                                                                                                                                                                                                                                                                                                                 | 382                                                                                                                                                                                                                                                                                                                                                                             | 1.1%                                                                                                                                                                                                                                                                                                                                                                                                                                         | 780                                                                                                                                                                                                                                                                                                                                                                                                                                                                                                     | 2.1%                                                                                                                                                                                                                                                                                                                                                                                                                                                                                                                                                                 | 845                                                                                                                                                                                                                                                                                                                                                                                                                                                                                                                                                                                                                             | 2.2%                                                                                                                                                                                                                                                                                                                                             | 2,111                                                                                                                                                                                                                                                                                                                                                                         | 1.5%                                                                                                                                                                                                                                                                                                                                                                                                             | 1,366                                                                                                                                                                                                                                                                                                                                                                                                                                         | 3.4%                                                                                                                                                                                                                                                                                                                                                                                                                                                                           |
| 79,765 | 100%                                                 | 113,075                                                           | 100%                                                                                                          | 32,996                                                                                                                                     | 100%                                                                                                                                                                                                                                                                                                                 | 35,933                                                                                                                                                                                                                                                                                                                                                                          | 100%                                                                                                                                                                                                                                                                                                                                                                                                                                         | 37,468                                                                                                                                                                                                                                                                                                                                                                                                                                                                                                  | 100%                                                                                                                                                                                                                                                                                                                                                                                                                                                                                                                                                                 | 38,643                                                                                                                                                                                                                                                                                                                                                                                                                                                                                                                                                                                                                          | 100%                                                                                                                                                                                                                                                                                                                                             | 145,040                                                                                                                                                                                                                                                                                                                                                                       | 100%                                                                                                                                                                                                                                                                                                                                                                                                             | 40,453                                                                                                                                                                                                                                                                                                                                                                                                                                        | 100%                                                                                                                                                                                                                                                                                                                                                                                                                                                                           |
|        | 16,421<br>21,288<br>39,632<br><b>77,341</b><br>2,424 | 21,288 26.7%<br>39,632 49.7%<br><b>77,341 97.0%</b><br>2,424 3.0% | 16,421 20.6% 24,168<br>21,288 26.7% 32,891<br>39,632 49.7% 52,308<br>77,341 97.0% 109,367<br>2,424 3.0% 3,708 | 16,421 20.6% 24,168 21.4%<br>21,288 26.7% 32,891 29.1%<br>39,632 49.7% 52,308 46.3%<br>77,341 97.0% 109,367 96.7%<br>2,424 3.0% 3,708 3.3% | 16,421       20.6%       24,168       21.4%       7,356         21,288       26.7%       32,891       29.1%       9,903         39,632       49.7%       52,308       46.3%       15,633         77,341       97.0%       109,367       96.7%       32,892         2,424       3.0%       3,708       3.3%       104 | 16,421       20.6%       24,168       21.4%       7,356       22.3%         21,288       26.7%       32,891       29.1%       9,903       30.0%         39,632       49.7%       52,308       46.3%       15,633       47.4%         77,341       97.0%       109,367       96.7%       32,892       99.7%         2,424       3.0%       3,708       3.3%       104       0.3% | 16,421       20.6%       24,168       21.4%       7,356       22.3%       7,902         21,288       26.7%       32,891       29.1%       9,903       30.0%       10,722         39,632       49.7%       52,308       46.3%       15,633       47.4%       16,927         77,341       97.0%       109,367       96.7%       32,892       99.7%       35,551         2,424       3.0%       3,708       3.3%       104       0.3%       382 | 16,421       20.6%       24,168       21.4%       7,356       22.3%       7,902       22.0%         21,288       26.7%       32,891       29.1%       9,903       30.0%       10,722       29.8%         39,632       49.7%       52,308       46.3%       15,633       47.4%       16,927       47.1%         77,341       97.0%       109,367       96.7%       32,892       99.7%       35,551       98.9%         2,424       3.0%       3,708       3.3%       104       0.3%       382       1.1% | 16,421       20.6%       24,168       21.4%       7,356       22.3%       7,902       22.0%       7,912         21,288       26.7%       32,891       29.1%       9,903       30.0%       10,722       29.8%       11,266         39,632       49.7%       52,308       46.3%       15,633       47.4%       16,927       47.1%       17,511         77,341       97.0%       109,367       96.7%       32,892       99.7%       35,551       98.9%       36,688         2,424       3.0%       3,708       3.3%       104       0.3%       382       1.1%       780 | 16,421       20.6%       24,168       21.4%       7,356       22.3%       7,902       22.0%       7,912       21.1%         21,288       26.7%       32,891       29.1%       9,903       30.0%       10,722       29.8%       11,266       30.1%         39,632       49.7%       52,308       46.3%       15,633       47.4%       16,927       47.1%       17,511       46.7%         77,341       97.0%       109,367       96.7%       32,892       99.7%       35,551       98.9%       36,688       97.9%         2,424       3.0%       3,708       3.3%       104       0.3%       382       1.1%       780       2.1% | 16,421 20.6% 24,168 21.4% 7,356 22.3% 7,902 22.0% 7,912 21.1% 7,525 21,288 26.7% 32,891 29.1% 9,903 30.0% 10,722 29.8% 11,266 30.1% 11,180 39,632 49.7% 52,308 46.3% 15,633 47.4% 16,927 47.1% 17,511 46.7% 19,093 77,341 97.0% 109,367 96.7% 32,892 99.7% 35,551 98.9% 36,688 97.9% 37,798 2,424 3.0% 3,708 3.3% 104 0.3% 382 1.1% 780 2.1% 845 | 16,421 20.6% 24,168 21.4% 7,356 22.3% 7,902 22.0% 7,912 21.1% 7,525 19.5% 21,288 26.7% 32,891 29.1% 9,903 30.0% 10,722 29.8% 11,266 30.1% 11,180 28.9% 39,632 49.7% 52,308 46.3% 15,633 47.4% 16,927 47.1% 17,511 46.7% 19,093 49.4% 77,341 97.0% 109,367 96.7% 32,892 99.7% 35,551 98.9% 36,688 97.9% 37,798 97.8% 2,424 3.0% 3,708 3.3% 104 0.3% 382 1.1% 780 2.1% 845 2.2% | 16,421 20.6% 24,168 21.4% 7,356 22.3% 7,902 22.0% 7,912 21.1% 7,525 19.5% 30,694 21,288 26.7% 32,891 29.1% 9,903 30.0% 10,722 29.8% 11,266 30.1% 11,180 28.9% 43,070 39,632 49.7% 52,308 46.3% 15,633 47.4% 16,927 47.1% 17,511 46.7% 19,093 49.4% 69,165 77,341 97.0% 109,367 96.7% 32,892 99.7% 35,551 98.9% 36,688 97.9% 37,798 97.8% 142,929 2,424 3.0% 3,708 3.3% 104 0.3% 382 1.1% 780 2.1% 845 2.2% 2,111 | 16,421 20.6% 24,168 21.4% 7,356 22.3% 7,902 22.0% 7,912 21.1% 7,525 19.5% 30,694 21.2% 21,288 26.7% 32,891 29.1% 9,903 30.0% 10,722 29.8% 11,266 30.1% 11,180 28.9% 43,070 29.7% 39,632 49.7% 52,308 46.3% 15,633 47.4% 16,927 47.1% 17,511 46.7% 19,093 49.4% 69,165 47.7% 77,341 97.0% 109,367 96.7% 32,892 99.7% 35,551 98.9% 36,688 97.9% 37,798 97.8% 142,929 98.5% 2,424 3.0% 3,708 3.3% 104 0.3% 382 1.1% 780 2.1% 845 2.2% 2,111 1.5% | 16,421 20.6% 24,168 21.4% 7,356 22.3% 7,902 22.0% 7,912 21.1% 7,525 19.5% 30,694 21.2% 7,516 21,288 26.7% 32,891 29.1% 9,903 30.0% 10,722 29.8% 11,266 30.1% 11,180 28.9% 43,070 29.7% 11,175 39,632 49.7% 52,308 46.3% 15,633 47.4% 16,927 47.1% 17,511 46.7% 19,093 49.4% 69,165 47.7% 20,396 77,341 97.0% 109,367 96.7% 32,892 99.7% 35,551 98.9% 36,688 97.9% 37,798 97.8% 142,929 98.5% 39,087 2,424 3.0% 3,708 3.3% 104 0.3% 382 1.1% 780 2.1% 845 2.2% 2,111 1.5% 1,366 |