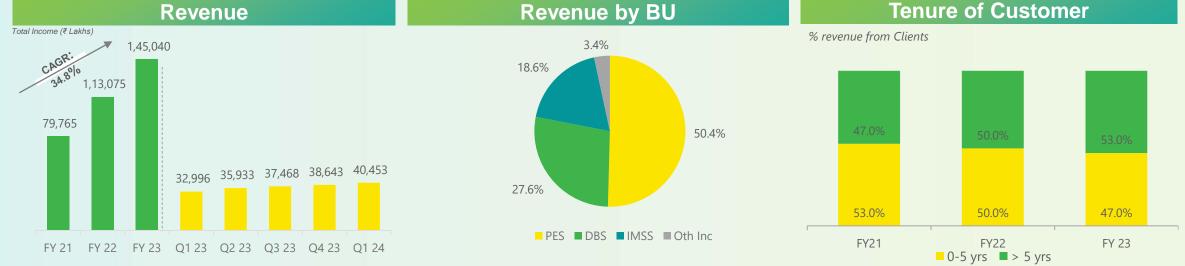

**Total Income Growth** 4.7% q-o-q

22.6% y-o-y

**EBITDA** margin 25.5%

**Promoter** 

**Ashok Soota** 

IPO - In September 2020

- Completed 12 years in August 2023
- Successful QIP Fund raise of ₹500 Cr in July 2023
- Strong Management Team & Corporate Governance
- 700K+ Investors
- Robust Growth and Profitability

Note: All metrics are reported as % of operating revenues:

|                                   | FY 21 | FY 22 | FY23 Q1 | FY23 Q2 | FY23 Q3 | FY23 Q4 | FY 23 | FY24 Q1 |
|-----------------------------------|-------|-------|---------|---------|---------|---------|-------|---------|
| Revenue by Geo                    |       |       |         |         |         |         |       |         |
| USA                               | 73.4% | 66.4% | 66.6%   | 67.9%   | 67.5%   | 70.5%   | 68.1% | 71.9%   |
| India                             | 11.8% | 14.1% | 15.8%   | 16.1%   | 15.4%   | 15.0%   | 15.6% | 15.5%   |
| Europe                            | 10.4% | 10.4% | 10.7%   | 9.3%    | 9.4%    | 9.4%    | 9.7%  | 8.7%    |
| ROW                               | 4.4%  | 9.0%  | 6.9%    | 6.7%    | 7.7%    | 5.1%    | 6.6%  | 3.9%    |
| Million \$ Customers <sup>1</sup> |       |       |         |         |         |         |       |         |
| \$ 10 M +                         | 1     | 1     | 2       | 2       | 2       | 1       | 1     | 1       |
| \$ 5M to \$ 10M                   | 3     | 4     | 4       | 4       | 4       | 6       | 6     | 6       |
| \$ 3M to \$ 5M                    | 6     | 8     | 7       | 7       | 7       | 6       | 6     | 5       |
| \$ 1M to \$ 3M                    | 16    | 25    | 25      | 27      | 27      | 30      | 30    | 31      |
| Total                             | 26    | 38    | 38      | 40      | 40      | 43      | 43    | 43      |
| Tenure of customers               |       |       |         |         |         |         |       |         |
| 0 - 5 Years                       | 53.0% | 50.0% | -       | -       | -       | -       | 47.0% | -       |
| > 5 Years                         | 47.0% | 50.0% | -       | -       | -       | -       | 53.0% | -       |
| Revenue Mix                       |       |       |         |         |         |         |       |         |
| Onsite                            | 19.0% | 15.5% | 14.3%   | 15.3%   | 15.2%   | 15.9%   | 15.2% | 16.1%   |
| Offshore <sup>2</sup>             | 81.0% | 84.5% | 85.7%   | 84.7%   | 84.8%   | 84.1%   | 84.8% | 83.9%   |
| Revenue by contracting Model      |       |       |         |         |         |         |       |         |
| Fixed Price                       | 21.7% | 25.1% | 24.9%   | 24.4%   | 26.4%   | 25.5%   | 25.3% | 24.5%   |
| Time and Material                 | 78.3% | 74.9% | 75.1%   | 75.6%   | 73.6%   | 74.5%   | 74.7% | 75.5%   |
| # Active Customers                | 173   | 206   | 211     | 226     | 230     | 237     | 237   | 243     |
| # Billion \$ Corporation          | 46    | 54    | 56      | 54      | 55      | 55      | 55    | 57      |

#### All figures in ₹ Lakhs

| FY2    | 21                                                   | FY22                                                              |                                                                                                               | FY23 Q1                                                                                                                                    |                                                                                                                                                                                                                                                                                                                      | FY23 Q2                                                                                                                                                                                                                                                                                                                                                                         |                                                                                                                                                                                                                                                                                                                                                                                                                                              | FY23 Q3                                                                                                                                                                                                                                                                                                                                                                                                                                                                                                 |                                                                                                                                                                                                                                                                                                                                                                                                                                                                                                                                                                      | FY23 Q4                                                                                                                                                                                                                                                                                                                                                                                                                                                                                                                                                                                                                         |                                                                                                                                                                                                                                                                                                                                                  | FY23                                                                                                                                                                                                                                                                                                                                                                          |                                                                                                                                                                                                                                                                                                                                                                                                                  | FY24 Q1                                                                                                                                                                                                                                                                                                                                                                                                                                       |                                                                                                                                                                                                                                                                                                                                                                                                                                                                                |
|--------|------------------------------------------------------|-------------------------------------------------------------------|---------------------------------------------------------------------------------------------------------------|--------------------------------------------------------------------------------------------------------------------------------------------|----------------------------------------------------------------------------------------------------------------------------------------------------------------------------------------------------------------------------------------------------------------------------------------------------------------------|---------------------------------------------------------------------------------------------------------------------------------------------------------------------------------------------------------------------------------------------------------------------------------------------------------------------------------------------------------------------------------|----------------------------------------------------------------------------------------------------------------------------------------------------------------------------------------------------------------------------------------------------------------------------------------------------------------------------------------------------------------------------------------------------------------------------------------------|---------------------------------------------------------------------------------------------------------------------------------------------------------------------------------------------------------------------------------------------------------------------------------------------------------------------------------------------------------------------------------------------------------------------------------------------------------------------------------------------------------|----------------------------------------------------------------------------------------------------------------------------------------------------------------------------------------------------------------------------------------------------------------------------------------------------------------------------------------------------------------------------------------------------------------------------------------------------------------------------------------------------------------------------------------------------------------------|---------------------------------------------------------------------------------------------------------------------------------------------------------------------------------------------------------------------------------------------------------------------------------------------------------------------------------------------------------------------------------------------------------------------------------------------------------------------------------------------------------------------------------------------------------------------------------------------------------------------------------|--------------------------------------------------------------------------------------------------------------------------------------------------------------------------------------------------------------------------------------------------------------------------------------------------------------------------------------------------|-------------------------------------------------------------------------------------------------------------------------------------------------------------------------------------------------------------------------------------------------------------------------------------------------------------------------------------------------------------------------------|------------------------------------------------------------------------------------------------------------------------------------------------------------------------------------------------------------------------------------------------------------------------------------------------------------------------------------------------------------------------------------------------------------------|-----------------------------------------------------------------------------------------------------------------------------------------------------------------------------------------------------------------------------------------------------------------------------------------------------------------------------------------------------------------------------------------------------------------------------------------------|--------------------------------------------------------------------------------------------------------------------------------------------------------------------------------------------------------------------------------------------------------------------------------------------------------------------------------------------------------------------------------------------------------------------------------------------------------------------------------|
|        |                                                      |                                                                   |                                                                                                               |                                                                                                                                            |                                                                                                                                                                                                                                                                                                                      |                                                                                                                                                                                                                                                                                                                                                                                 |                                                                                                                                                                                                                                                                                                                                                                                                                                              |                                                                                                                                                                                                                                                                                                                                                                                                                                                                                                         |                                                                                                                                                                                                                                                                                                                                                                                                                                                                                                                                                                      |                                                                                                                                                                                                                                                                                                                                                                                                                                                                                                                                                                                                                                 |                                                                                                                                                                                                                                                                                                                                                  |                                                                                                                                                                                                                                                                                                                                                                               |                                                                                                                                                                                                                                                                                                                                                                                                                  |                                                                                                                                                                                                                                                                                                                                                                                                                                               |                                                                                                                                                                                                                                                                                                                                                                                                                                                                                |
| 16,421 | 20.6%                                                | 24,168                                                            | 21.4%                                                                                                         | 7,356                                                                                                                                      | 22.3%                                                                                                                                                                                                                                                                                                                | 7,902                                                                                                                                                                                                                                                                                                                                                                           | 22.0%                                                                                                                                                                                                                                                                                                                                                                                                                                        | 7,912                                                                                                                                                                                                                                                                                                                                                                                                                                                                                                   | 21.1%                                                                                                                                                                                                                                                                                                                                                                                                                                                                                                                                                                | 7,525                                                                                                                                                                                                                                                                                                                                                                                                                                                                                                                                                                                                                           | 19.5%                                                                                                                                                                                                                                                                                                                                            | 30,694                                                                                                                                                                                                                                                                                                                                                                        | 21.2%                                                                                                                                                                                                                                                                                                                                                                                                            | 7,516                                                                                                                                                                                                                                                                                                                                                                                                                                         | 18.6%                                                                                                                                                                                                                                                                                                                                                                                                                                                                          |
| 21,288 | 26.7%                                                | 32,891                                                            | 29.1%                                                                                                         | 9,903                                                                                                                                      | 30.0%                                                                                                                                                                                                                                                                                                                | 10,722                                                                                                                                                                                                                                                                                                                                                                          | 29.8%                                                                                                                                                                                                                                                                                                                                                                                                                                        | 11,266                                                                                                                                                                                                                                                                                                                                                                                                                                                                                                  | 30.1%                                                                                                                                                                                                                                                                                                                                                                                                                                                                                                                                                                | 11,180                                                                                                                                                                                                                                                                                                                                                                                                                                                                                                                                                                                                                          | 28.9%                                                                                                                                                                                                                                                                                                                                            | 43,070                                                                                                                                                                                                                                                                                                                                                                        | 29.7%                                                                                                                                                                                                                                                                                                                                                                                                            | 11,175                                                                                                                                                                                                                                                                                                                                                                                                                                        | 27.6%                                                                                                                                                                                                                                                                                                                                                                                                                                                                          |
| 39,632 | 49.7%                                                | 52,308                                                            | 46.3%                                                                                                         | 15,633                                                                                                                                     | 47.4%                                                                                                                                                                                                                                                                                                                | 16,927                                                                                                                                                                                                                                                                                                                                                                          | 47.1%                                                                                                                                                                                                                                                                                                                                                                                                                                        | 17,511                                                                                                                                                                                                                                                                                                                                                                                                                                                                                                  | 46.7%                                                                                                                                                                                                                                                                                                                                                                                                                                                                                                                                                                | 19,093                                                                                                                                                                                                                                                                                                                                                                                                                                                                                                                                                                                                                          | 49.4%                                                                                                                                                                                                                                                                                                                                            | 69,165                                                                                                                                                                                                                                                                                                                                                                        | 47.7%                                                                                                                                                                                                                                                                                                                                                                                                            | 20,396                                                                                                                                                                                                                                                                                                                                                                                                                                        | 50.4%                                                                                                                                                                                                                                                                                                                                                                                                                                                                          |
| 77,341 | 97.0%                                                | 109,367                                                           | 96.7%                                                                                                         | 32,892                                                                                                                                     | 99.7%                                                                                                                                                                                                                                                                                                                | 35,551                                                                                                                                                                                                                                                                                                                                                                          | 98.9%                                                                                                                                                                                                                                                                                                                                                                                                                                        | 36,688                                                                                                                                                                                                                                                                                                                                                                                                                                                                                                  | 97.9%                                                                                                                                                                                                                                                                                                                                                                                                                                                                                                                                                                | 37,798                                                                                                                                                                                                                                                                                                                                                                                                                                                                                                                                                                                                                          | 97.8%                                                                                                                                                                                                                                                                                                                                            | 142,929                                                                                                                                                                                                                                                                                                                                                                       | 98.5%                                                                                                                                                                                                                                                                                                                                                                                                            | 39,087                                                                                                                                                                                                                                                                                                                                                                                                                                        | 96.6%                                                                                                                                                                                                                                                                                                                                                                                                                                                                          |
| 2,424  | 3.0%                                                 | 3,708                                                             | 3.3%                                                                                                          | 104                                                                                                                                        | 0.3%                                                                                                                                                                                                                                                                                                                 | 382                                                                                                                                                                                                                                                                                                                                                                             | 1.1%                                                                                                                                                                                                                                                                                                                                                                                                                                         | 780                                                                                                                                                                                                                                                                                                                                                                                                                                                                                                     | 2.1%                                                                                                                                                                                                                                                                                                                                                                                                                                                                                                                                                                 | 845                                                                                                                                                                                                                                                                                                                                                                                                                                                                                                                                                                                                                             | 2.2%                                                                                                                                                                                                                                                                                                                                             | 2,111                                                                                                                                                                                                                                                                                                                                                                         | 1.5%                                                                                                                                                                                                                                                                                                                                                                                                             | 1,366                                                                                                                                                                                                                                                                                                                                                                                                                                         | 3.4%                                                                                                                                                                                                                                                                                                                                                                                                                                                                           |
| 79,765 | 100%                                                 | 113,075                                                           | 100%                                                                                                          | 32,996                                                                                                                                     | 100%                                                                                                                                                                                                                                                                                                                 | 35,933                                                                                                                                                                                                                                                                                                                                                                          | 100%                                                                                                                                                                                                                                                                                                                                                                                                                                         | 37,468                                                                                                                                                                                                                                                                                                                                                                                                                                                                                                  | 100%                                                                                                                                                                                                                                                                                                                                                                                                                                                                                                                                                                 | 38,643                                                                                                                                                                                                                                                                                                                                                                                                                                                                                                                                                                                                                          | 100%                                                                                                                                                                                                                                                                                                                                             | 145,040                                                                                                                                                                                                                                                                                                                                                                       | 100%                                                                                                                                                                                                                                                                                                                                                                                                             | 40,453                                                                                                                                                                                                                                                                                                                                                                                                                                        | 100%                                                                                                                                                                                                                                                                                                                                                                                                                                                                           |
|        | 16,421<br>21,288<br>39,632<br><b>77,341</b><br>2,424 | 21,288 26.7%<br>39,632 49.7%<br><b>77,341 97.0%</b><br>2,424 3.0% | 16,421 20.6% 24,168<br>21,288 26.7% 32,891<br>39,632 49.7% 52,308<br>77,341 97.0% 109,367<br>2,424 3.0% 3,708 | 16,421 20.6% 24,168 21.4%<br>21,288 26.7% 32,891 29.1%<br>39,632 49.7% 52,308 46.3%<br>77,341 97.0% 109,367 96.7%<br>2,424 3.0% 3,708 3.3% | 16,421       20.6%       24,168       21.4%       7,356         21,288       26.7%       32,891       29.1%       9,903         39,632       49.7%       52,308       46.3%       15,633         77,341       97.0%       109,367       96.7%       32,892         2,424       3.0%       3,708       3.3%       104 | 16,421       20.6%       24,168       21.4%       7,356       22.3%         21,288       26.7%       32,891       29.1%       9,903       30.0%         39,632       49.7%       52,308       46.3%       15,633       47.4%         77,341       97.0%       109,367       96.7%       32,892       99.7%         2,424       3.0%       3,708       3.3%       104       0.3% | 16,421       20.6%       24,168       21.4%       7,356       22.3%       7,902         21,288       26.7%       32,891       29.1%       9,903       30.0%       10,722         39,632       49.7%       52,308       46.3%       15,633       47.4%       16,927         77,341       97.0%       109,367       96.7%       32,892       99.7%       35,551         2,424       3.0%       3,708       3.3%       104       0.3%       382 | 16,421       20.6%       24,168       21.4%       7,356       22.3%       7,902       22.0%         21,288       26.7%       32,891       29.1%       9,903       30.0%       10,722       29.8%         39,632       49.7%       52,308       46.3%       15,633       47.4%       16,927       47.1%         77,341       97.0%       109,367       96.7%       32,892       99.7%       35,551       98.9%         2,424       3.0%       3,708       3.3%       104       0.3%       382       1.1% | 16,421       20.6%       24,168       21.4%       7,356       22.3%       7,902       22.0%       7,912         21,288       26.7%       32,891       29.1%       9,903       30.0%       10,722       29.8%       11,266         39,632       49.7%       52,308       46.3%       15,633       47.4%       16,927       47.1%       17,511         77,341       97.0%       109,367       96.7%       32,892       99.7%       35,551       98.9%       36,688         2,424       3.0%       3,708       3.3%       104       0.3%       382       1.1%       780 | 16,421       20.6%       24,168       21.4%       7,356       22.3%       7,902       22.0%       7,912       21.1%         21,288       26.7%       32,891       29.1%       9,903       30.0%       10,722       29.8%       11,266       30.1%         39,632       49.7%       52,308       46.3%       15,633       47.4%       16,927       47.1%       17,511       46.7%         77,341       97.0%       109,367       96.7%       32,892       99.7%       35,551       98.9%       36,688       97.9%         2,424       3.0%       3,708       3.3%       104       0.3%       382       1.1%       780       2.1% | 16,421 20.6% 24,168 21.4% 7,356 22.3% 7,902 22.0% 7,912 21.1% 7,525 21,288 26.7% 32,891 29.1% 9,903 30.0% 10,722 29.8% 11,266 30.1% 11,180 39,632 49.7% 52,308 46.3% 15,633 47.4% 16,927 47.1% 17,511 46.7% 19,093 77,341 97.0% 109,367 96.7% 32,892 99.7% 35,551 98.9% 36,688 97.9% 37,798 2,424 3.0% 3,708 3.3% 104 0.3% 382 1.1% 780 2.1% 845 | 16,421 20.6% 24,168 21.4% 7,356 22.3% 7,902 22.0% 7,912 21.1% 7,525 19.5% 21,288 26.7% 32,891 29.1% 9,903 30.0% 10,722 29.8% 11,266 30.1% 11,180 28.9% 39,632 49.7% 52,308 46.3% 15,633 47.4% 16,927 47.1% 17,511 46.7% 19,093 49.4% 77,341 97.0% 109,367 96.7% 32,892 99.7% 35,551 98.9% 36,688 97.9% 37,798 97.8% 2,424 3.0% 3,708 3.3% 104 0.3% 382 1.1% 780 2.1% 845 2.2% | 16,421 20.6% 24,168 21.4% 7,356 22.3% 7,902 22.0% 7,912 21.1% 7,525 19.5% 30,694 21,288 26.7% 32,891 29.1% 9,903 30.0% 10,722 29.8% 11,266 30.1% 11,180 28.9% 43,070 39,632 49.7% 52,308 46.3% 15,633 47.4% 16,927 47.1% 17,511 46.7% 19,093 49.4% 69,165 77,341 97.0% 109,367 96.7% 32,892 99.7% 35,551 98.9% 36,688 97.9% 37,798 97.8% 142,929 2,424 3.0% 3,708 3.3% 104 0.3% 382 1.1% 780 2.1% 845 2.2% 2,111 | 16,421 20.6% 24,168 21.4% 7,356 22.3% 7,902 22.0% 7,912 21.1% 7,525 19.5% 30,694 21.2% 21,288 26.7% 32,891 29.1% 9,903 30.0% 10,722 29.8% 11,266 30.1% 11,180 28.9% 43,070 29.7% 39,632 49.7% 52,308 46.3% 15,633 47.4% 16,927 47.1% 17,511 46.7% 19,093 49.4% 69,165 47.7% 77,341 97.0% 109,367 96.7% 32,892 99.7% 35,551 98.9% 36,688 97.9% 37,798 97.8% 142,929 98.5% 2,424 3.0% 3,708 3.3% 104 0.3% 382 1.1% 780 2.1% 845 2.2% 2,111 1.5% | 16,421 20.6% 24,168 21.4% 7,356 22.3% 7,902 22.0% 7,912 21.1% 7,525 19.5% 30,694 21.2% 7,516 21,288 26.7% 32,891 29.1% 9,903 30.0% 10,722 29.8% 11,266 30.1% 11,180 28.9% 43,070 29.7% 11,175 39,632 49.7% 52,308 46.3% 15,633 47.4% 16,927 47.1% 17,511 46.7% 19,093 49.4% 69,165 47.7% 20,396 77,341 97.0% 109,367 96.7% 32,892 99.7% 35,551 98.9% 36,688 97.9% 37,798 97.8% 142,929 98.5% 39,087 2,424 3.0% 3,708 3.3% 104 0.3% 382 1.1% 780 2.1% 845 2.2% 2,111 1.5% 1,366 |